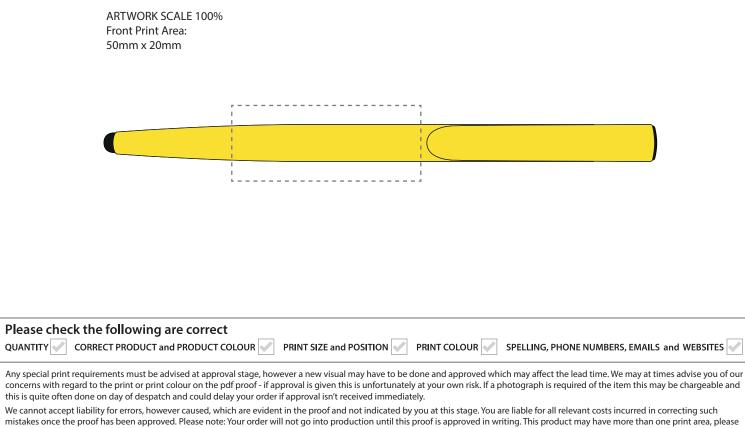

he dashed line is to demonstrate print area and will not appear on your printed item

## ARTWORK SCALE 100%

**ACTUAL ARTWORK SIZE:** 

check to ensure the print position is correct as mistakes cannot be rectified once the goods have been printed. Due to the restrictions and constraints of printing, we can only use 'coated' ink, therefore your pantone reference will need to be a 'C' code. Please double check the pantone colour against a coated pantone book before approving the artwork. The colour and texture of a product can also have an effect on the final print colour.